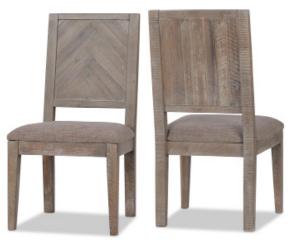

## CALAIS DINING COLLECTION

| PRODUCT                       | CODE   | MEASUREMENTS         |
|-------------------------------|--------|----------------------|
| Dining Table - Baie Acaia     | 145386 | 78"W x 42"D x 30"H   |
| Dining Chair - Baie<br>Acacia | 145387 | 20"W x 22"D x 39"H   |
| Bench - Baie Acacia           | 145389 | 60"W x 16"D x 18.5"H |
| Sideboard -Baie Acacia        | 145388 | 60"W x 18"D x 32"H   |

COMPLIMENTARY ASSEMBLY OF PRODUCT AVAILABLE BEFORE DELIVERY OR PICK UP UPON REQUEST

Dining chair