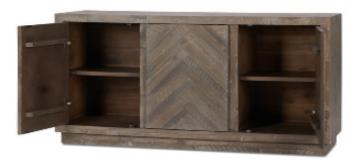

## CALAIS DINING COLLECTION



| PRODUCT                       | CODE   | MEASUREMENTS         |
|-------------------------------|--------|----------------------|
| Dining Table - Baie Acaia     | 145386 | 78"W x 42"D x 30"H   |
| Dining Chair - Baie<br>Acacia | 145387 | 20"W x 22"D x 39"H   |
| Bench - Baie Acacia           | 145389 | 60"W x 16"D x 18.5"H |
| Sideboard -Baie Acacia        | 145388 | 60"W x 18"D x 32"H   |





Sideboard



## CARE INSTRUCTIONS

Baie Acacia Lacquer finish

Dust with a dry cloth.
Wipe clean with a damp cloth.
Avoid use of harsh chemical
cleaners.

Avoid direct exposure to sunlight, heat sources and standing liquids. Use coasters and trivets on table top and felt tabs on decorative items.

COMPLIMENTARY ASSEMBLY OF PRODUCT AVAILABLE BEFORE DELIVERY OR PICK UP UPON REQUEST



Dining chair