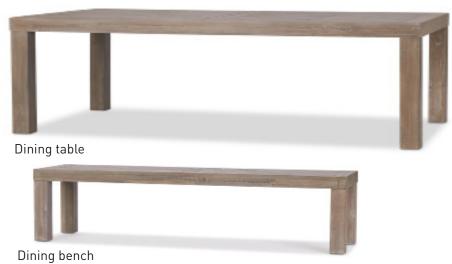

## CALAIS DINING COLLECTION

| PRODUCT                       | CODE   | MEASUREMENTS         |
|-------------------------------|--------|----------------------|
| Dining Table - Baie Acaia     | 145386 | 78"W x 42"D x 30"H   |
| Dining Chair - Baie<br>Acacia | 145387 | 20"W x 22"D x 39"H   |
| Bench - Baie Acacia           | 145389 | 60"W x 16"D x 18.5"H |
| Sideboard -Baie Acacia        | 145388 | 60"W x 18"D x 32"H   |