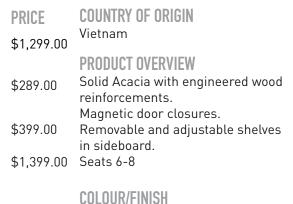

## CALAIS DINING COLLECTION



| PRODUCT                       | CODE   | MEASUREMENTS         |
|-------------------------------|--------|----------------------|
| Dining Table - Baie Acaia     | 145386 | 78"W x 42"D x 30"H   |
| Dining Chair - Baie<br>Acacia | 145387 | 20"W x 22"D x 39"H   |
| Bench - Baie Acacia           | 145389 | 60"W x 16"D x 18.5"H |
| Sideboard -Baie Acacia        | 145388 | 60"W x 18"D x 32"H   |





Sideboard



## CARE INSTRUCTIONS

Baie Acacia Lacquer finish

Dust with a dry cloth.
Wipe clean with a damp cloth.
Avoid use of harsh chemical
cleaners.

Avoid direct exposure to sunlight, heat sources and standing liquids. Use coasters and trivets on table top and felt tabs on decorative items.

COMPLIMENTARY ASSEMBLY OF PRODUCT AVAILABLE BEFORE DELIVERY OR PICK UP UPON REQUEST



Dining chair