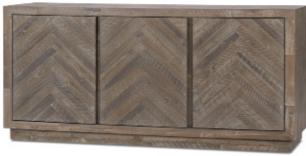

## CALAIS DINING COLLECTION



| PRODUCT                       | CODE   | MEASUREMENTS         |
|-------------------------------|--------|----------------------|
| Dining Table - Baie Acaia     | 145386 | 78"W x 42"D x 30"H   |
| Dining Chair - Baie<br>Acacia | 145387 | 20"W x 22"D x 39"H   |
| Bench - Baie Acacia           | 145389 | 60"W x 16"D x 18.5"H |
| Sideboard -Baie Acacia        | 145388 | 60"W x 18"D x 32"H   |





Sideboard



## CARE INSTRUCTIONS

Baie Acacia Lacquer finish

Dust with a dry cloth.
Wipe clean with a damp cloth.
Avoid use of harsh chemical
cleaners.

Avoid direct exposure to sunlight, heat sources and standing liquids. Use coasters and trivets on table top and felt tabs on decorative items.

COMPLIMENTARY ASSEMBLY OF PRODUCT AVAILABLE BEFORE DELIVERY OR PICK UP UPON REQUEST



Dining chair